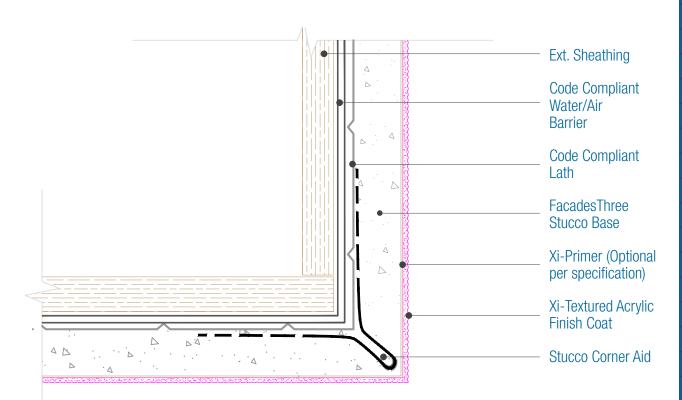

## FacadesThree FractureStop Assembly Outside Corner

Date. 06-15-2020 | Detail. F3FS.I.5 v1

## NOTES:

The specific Water Barrier and or Air Barrier required depends upon the substrate and the applicable Code year, See the specifications for those requirements. There
must be continuous airtightness over the entire building enclosure, where required by code. The actual project detail must show this continuity.
 See Specifications for Corner options